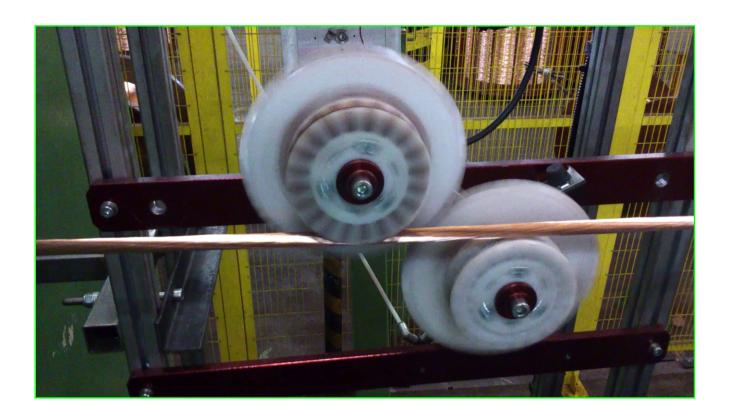

## "2 WHEELS DRIVE" METERCOUNTER

## **DESCRIPTION**

This device allows to detect the perfect linear speed on cables and tubes production lines.

The two wheels of the meter counter are kinematically connected to each other, and lean on the product remaining balanced thanks to a pneumatic piston with variable pressure. This guarantees a certain grip on the cable.

The wheels of the meter counter are mod. "Free Pulley®", which free the strand / cable to turn on its longitudinal axis.

The rollers in contact can be of different materials, such as rubber, resin and steel.

The meter counter is equipped with a balancer for the two wheels, a pneumatic piston and a "reaction" support for pneumatic piston and line encoder.